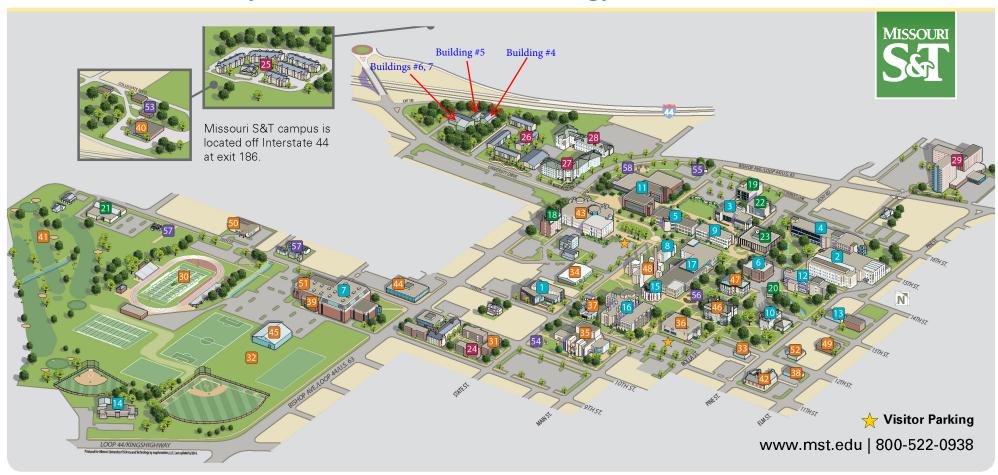

# Missouri University of Science and Technology ............... CAMPUS MAP

# **CLASSROOMS/LABS**

- 1 James E. Bertelsmeyer Hall
- 2 Butler-Carlton Civil Engineering Hall
- 3 Computer Science Building
- 4 Emerson Electric Company Hall
- 5 Engineering Management Building
- 6 Fulton Hall
- 7 Gale Bullman Multi-Purpose Buildina
- 8 Harris Hall
- 9 Humanities and Social Sciences Building
- 10 IDE Building
- 11 V.H. McNutt Hall
- 12 Physics Building

- 13 Pine Building
- 14 Rock Mechanics and Explosive Research Center
- 15 Rolla Building
- 16 Schrenk Hall
- 17 Toomey Hall

### RESEARCH/SUPPORT FACILITIES

- 18 Historic Bureau of Mines Building No. 1
- 19 Engineering Research Laboratory
- 21 Technology Development Center
- 22 Straumanis-James Hall
- 23 Curtis Laws Wilson Library

# STUDENT HOUSING

- 24 Farrar Hall
- 25 Miner Village
- 26 Nagogami Terrace
- 27 Residential College 1
- 28 Residential College 2
- 29 Thomas Jefferson Residence Hall

### CAMPUS/STUDENT SUPPORT

- 30 Allgood-Bailey Stadium
- 31 Altman Hall
- 32 Athletic Fields
- 33 Campus Housing and Dining Services
- 34 Campus Support Facility
- 35 Castleman Hall

- 36 Centennial Hall
- 37 Chancellor's Residence
- 38 Custodial and Landscape Services Building
- 39 Fitness Center
- 40 General Services Building
- 41 Golf Course
- 42 Hasselmann Alumni House
- 43 Havener Center
- 44 Kummer Student Design Center
- 45 Miner Dome Indoor Practice Facility
- 46 Norwood Hall
- 47 Parker Hall
- 48 Power Plant

- 49 Southwestern Bell Cultural Center
- 50 Student Health Complex
- 51 Student Recreation Center
- 52 Temporary Facility A

#### **CAMPUS LANDMARKS**

- 53 E3 Commons
- 54 Millennium Arch
- 55 Observatory
- 56 The Puck
- 57 Solar Village
- 58 Stonehenge